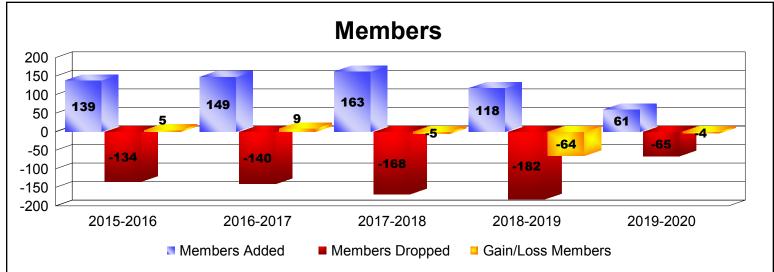

District 4 C1 As of December 2019 Cumulative

| Year      | New<br>Clubs | Dropped<br>Clubs | Gain/<br>Loss<br>Clubs | New<br>Members | Charter<br>Members | Reinstate<br>Members | Transfer<br>Members | Total<br>Member<br>Added | Total<br>Members<br>Dropped | Gain/<br>Loss<br>Members |
|-----------|--------------|------------------|------------------------|----------------|--------------------|----------------------|---------------------|--------------------------|-----------------------------|--------------------------|
| 2015-2016 | 0            | 0                | 0                      | 123            | 0                  | 7                    | 9                   | 139                      | -134                        | 5                        |
| 2016-2017 | 1            | -1               | 0                      | 108            | 22                 | 15                   | 4                   | 149                      | -140                        | 9                        |
| 2017-2018 | 1            | 0                | 1                      | 127            | 22                 | 7                    | 7                   | 163                      | -168                        | -5                       |
| 2018-2019 | 0            | -4               | -4                     | 103            | 0                  | 8                    | 7                   | 118                      | -182                        | -64                      |
| 2019-2020 | 0            | 0                | 0                      | 47             | 2                  | 6                    | 6                   | 61                       | -65                         | -4                       |
| Average   | 0            | -1               | -1                     | 102            | 9                  | 9                    | 7                   | 126                      | -138                        | -12                      |