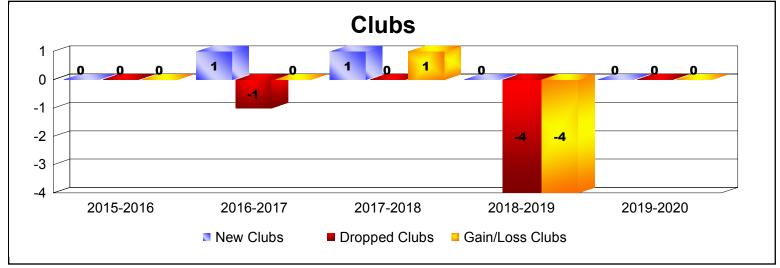

District 4 C1 As of December 2019 Cumulative

| Year      | New<br>Clubs | Dropped<br>Clubs | Gain/<br>Loss<br>Clubs | New<br>Members | Charter<br>Members | Reinstate<br>Members | Transfer<br>Members | Total<br>Member<br>Added | Total<br>Members<br>Dropped | Gain/<br>Loss<br>Members |
|-----------|--------------|------------------|------------------------|----------------|--------------------|----------------------|---------------------|--------------------------|-----------------------------|--------------------------|
| 2015-2016 | 0            | 0                | 0                      | 123            | 0                  | 7                    | 9                   | 139                      | -134                        | 5                        |
| 2016-2017 | 1            | -1               | 0                      | 108            | 22                 | 15                   | 4                   | 149                      | -140                        | 9                        |
| 2017-2018 | 1            | 0                | 1                      | 127            | 22                 | 7                    | 7                   | 163                      | -168                        | -5                       |
| 2018-2019 | 0            | -4               | -4                     | 103            | 0                  | 8                    | 7                   | 118                      | -182                        | -64                      |
| 2019-2020 | 0            | 0                | 0                      | 47             | 2                  | 6                    | 6                   | 61                       | -65                         | -4                       |
| Average   | 0            | -1               | -1                     | 102            | 9                  | 9                    | 7                   | 126                      | -138                        | -12                      |